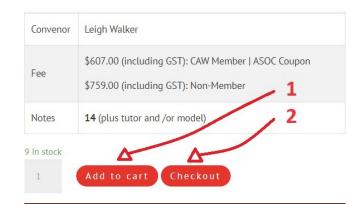

## HOW TO APPLY A COUPON WHEN MAKING A PURCHASE

1. Go to the product and select 'Add to cart'

- 2. Select 'Checkout'
- 3. Select 'Have a coupon? Click here to enter your code'

Want a

Have a

UJY97LRZ

|                         | Want a discount? Become a me      | ember by purchasing a membership here. |
|-------------------------|-----------------------------------|----------------------------------------|
|                         | Have a coupon? Click here to en   | nter your code                         |
|                         | Billing details                   | Ą                                      |
|                         | First name *                      | Last name *                            |
|                         |                                   | •                                      |
|                         | Company name (optional)           | 3                                      |
|                         |                                   |                                        |
| Want a discount? Bec    | come a member by purchasing a mem | nbership <u>here</u> .                 |
|                         |                                   |                                        |
| Have a coupon? Click    | chere to enter your code          |                                        |
|                         |                                   |                                        |
| 16 h                    | - de la face analo de balance     |                                        |
| ii you nave a coupon co | ode, please apply it below.       |                                        |